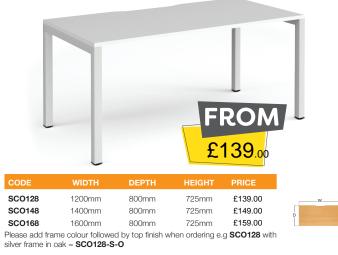

specialists

Sales@leicesterofficeequipment.co.uk www.leicesterofficeequipment.co.uk

740 Melton Road, Thurmaston, Leicester. LE4 8BD



sales@leicesterofficeequipment.co.uk





## Single Desks

- Single straight desks 800mm deep with with scalloped top
- Rectangular steel framework in black,silver or white
- Excellent strength & stability



## **Double Back-to-Back Desks**

- Four straight 800mm deep desks in a double back-to-back bench desk configuration
- Legs are shared between desks, recessed centre leg support to save space and costs





## Back-to-Back Desks

Two straight 800mm deep desks back-to-back, both with scalloped tops
Extended rectangular steel framework for added strength & stability



| WB0800-S         Fits 1000 wide desk         800         110         100         £19.00           WB1000-S         Fits 1200 wide desk         1000         110         100         £25.00           WB1200-S         Fits 1400 wide desk         1200         110         100         £29.00           WB1400-S         Fits 1600 wide desk         1400         110         100         £39.00 | Cable       | FROM                | JE