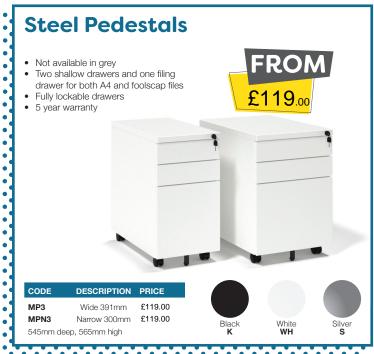

00 wide desk | 1400  | 110   | 100    | £39.00 |

| DOUBLE CABLE TRAY |                     |       |       |        |        |  |  |  |
|-------------------|---------------------|-------|-------|--------|--------|--|--|--|
| CODE              | USAGE               | WIDTH | DEPTH | HEIGHT | PRICE  |  |  |  |
| DWB0800           | Fits 1000 wide desk | 800   | 225   | 100    | £28.00 |  |  |  |
| DWB1000           | Fits 1200 wide desk | 1000  | 225   | 100    | £29.00 |  |  |  |
| DWB1200           | Fits 1400 wide desk | 1200  | 225   | 100    | £35.00 |  |  |  |
| DWB1400           | Fits 1600 wide desk | 1400  | 225   | 100    | £39.00 |  |  |  |
|                   |                     |       |       |        |        |  |  |  |









.



Big Deals\_AUG 2024 theme.indd 6









1000mm wide, 470mm deep without shelves

۲

۲

-

.





۲