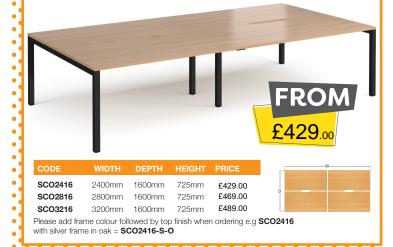

## **Double Back-to-Back Desks**

- Four straight 800mm deep desks in a double back-to-back bench desk configuration
- Legs are shared between desks, recessed centre leg support to save space and costs