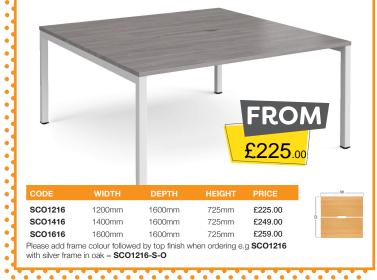

specialists

Sales@leicesterofficeequipment.co.uk www.leicesterofficeequipment.co.uk

740 Melton Road, Thurmaston, Leicester. LE4 8BD



sales@leicesterofficeequipment.co.uk





## Single Desks

- Single straight desks 800mm deep with with scalloped top
- Rectangular steel framework in black,silver or white
- Excellent strength & stability



## **Double Back-to-Back Desks**

- Four straight 800mm deep desks in a double back-to-back bench desk configuration
- Legs are shared between desks, recessed centre leg support to save space and costs





## Back-to-Back Desks

Two straight 800mm deep desks back-to-back, both with scalloped tops
Extended rectangular steel framework for added strength & stability



| WB0800-S         Fits 1000 wide desk         800         110         100         £19.00           WB1000-S         Fits 1200 wide desk         1000         110         100         £25.00           WB1200-S         Fits 1400 wide desk         1200         110         100         £29.00           WB1400-S         Fits 1600 wide desk         1400         110         100         £39.00 | Cable       | FROM                | JE    |       | r      |        |
|--------------------------------------------------------------------------------------------------------------------------------------------------------------------------------------------------------------------------------------------------------------------------------------------------------------------------------------------------