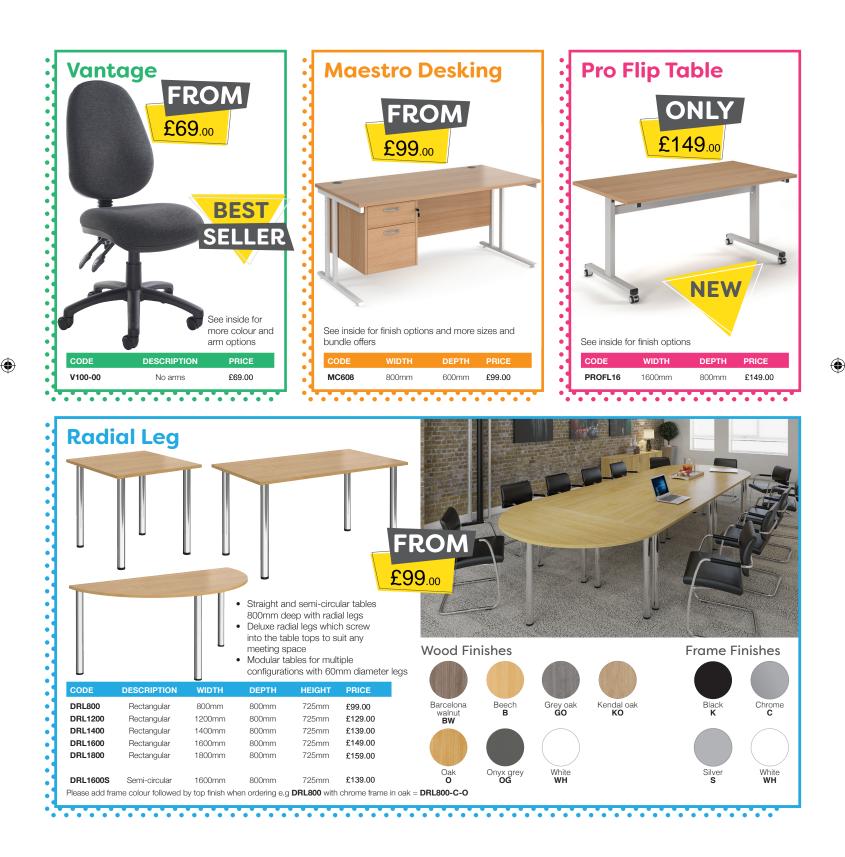

## Single Desks

- Single straight desks 800mm deep with with scalloped top
- Rectangular steel framework in black,silver or white
- Excellent strength & stability

## **Double Back-to-Back Desks**

- Four straight 800mm deep desks in a double back-to-back bench desk configuration
- Legs are shared between desks, recessed centre leg support to save space and costs

## Back-to-Back Desks

Two straight 800mm deep desks back-to-back, both with scalloped tops
Extended rectangular steel framework for added strength & stability

| WB0800-S         Fits 1000 wide desk         800         110         100         £19.00           WB1000-S         Fits 1200 wide desk         1000         110         100         £25.00           WB1200-S         Fits 1400 wide desk         1200         110         100         £29.00           WB1400-S         Fits 1600 wide desk         1400         110         100         £39.00 | Cable       | FROM                | JE    |       | r      |        |
|--------------------------------------------------------------------------------------------------------------------------------------------------------------------------------------------------------------------------------------------------------------------------------------------------------------------------------------------------------------------------------------------------|-------------|---------------------|-------|-------|--------|--------|
| WB0800-S         Fits 1000 wide desk         800         110         100         £19.00           WB1000-S         Fits 1200 wide desk         1000         110         100         £25.00           WB1200-S         Fits 1400 wide desk         1200         110         100         £29.00                                                                                                    | SINGLE CABI |                     |       | - F   |        |        |
| WB1000-S         Fits 1200 wide desk         1000         110         100         £25.00           WB1200-S         Fits 1400 wide desk         1200         110         100         £29.00                                                                                                                                                                                                      | CODE        | USAGE               | WIDTH | DEPTH | HEIGHT | PRICE  |
| WB1200-S         Fits 1400 wide desk         1200         110         100         £29.00                                                                                                                                                                                                                                                                                                         | WB0800-S    | Fits 1000 wide desk | 800   | 110   | 100    | £19.00 |
|                                                                                                                                                                                                                                                                                                                                                                                                  | WB1000-S    | Fits 1200 wide desk | 1000  | 110   | 100    | £25.00 |
| WB1400-S         Fits 1600 wide desk         1400         110         100         £39.00                                                                                                                                                                                                                                                                                                         | WB1200-S    | Fits 1400 wide desk | 1200  | 110   | 100    | £29.00 |
|                                                                                                                                                                                                                                                                                                                                                                                                  | WB1400-S    | Fits 1600 wide desk | 1400  | 110   | 100    | £39.00 |