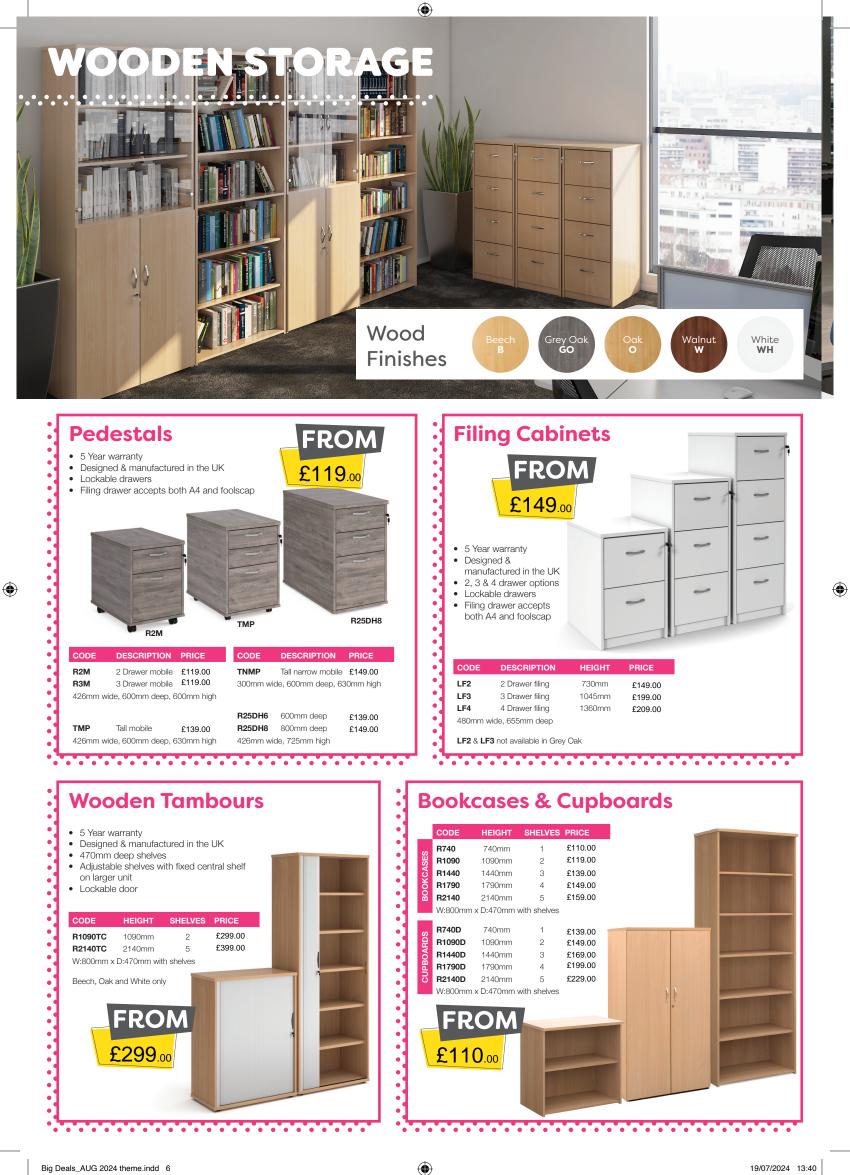

| WB1400-S    | Fits 1600 wide desk | 1400  | 110   | 100    | £39.00 |

| DOUBLE CABLE TRAY |                     |       |       |        |        |  |  |  |
|-------------------|---------------------|-------|-------|--------|--------|--|--|--|
| CODE              | USAGE               | WIDTH | DEPTH | HEIGHT | PRICE  |  |  |  |
| DWB0800           | Fits 1000 wide desk | 800   | 225   | 100    | £28.00 |  |  |  |
| DWB1000           | Fits 1200 wide desk | 1000  | 225   | 100    | £29.00 |  |  |  |
| DWB1200           | Fits 1400 wide desk | 1200  | 225   | 100    | £35.00 |  |  |  |
| DWB1400           | Fits 1600 wide desk | 1400  | 225   | 100    | £39.00 |  |  |  |
|                   |                     |       |       |        |        |  |  |  |









.



Big Deals\_AUG 2024 theme.indd 6









1000mm wide, 470mm deep without shelves

۲

۲

-

.





۲