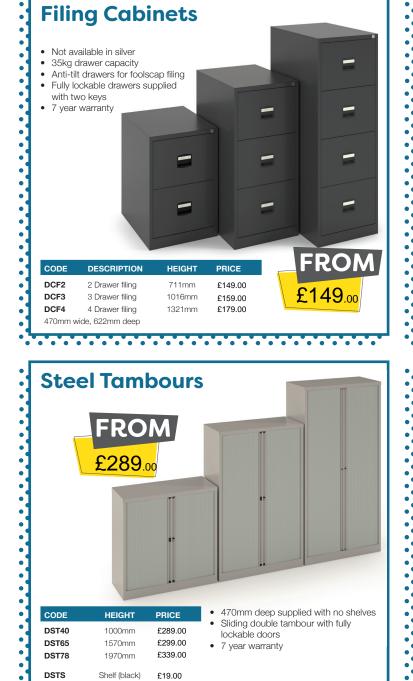

s 1600 wide desk | 1400  | 110   | 100    | £39.00 |

| DOUBLE CABLE TRAY |                     |       |       |        |        |  |  |  |
|-------------------|---------------------|-------|-------|--------|--------|--|--|--|
| CODE              | USAGE               | WIDTH | DEPTH | HEIGHT | PRICE  |  |  |  |
| DWB0800           | Fits 1000 wide desk | 800   | 225   | 100    | £28.00 |  |  |  |
| DWB1000           | Fits 1200 wide desk | 1000  | 225   | 100    | £29.00 |  |  |  |
| DWB1200           | Fits 1400 wide desk | 1200  | 225   | 100    | £35.00 |  |  |  |
| DWB1400           | Fits 1600 wide desk | 1400  | 225   | 100    | £39.00 |  |  |  |
|                   |                     |       |       |        |        |  |  |  |









.



Big Deals\_AUG 2024 theme.indd 6









1000mm wide, 470mm deep without shelves

۲

۲

-

.





۲