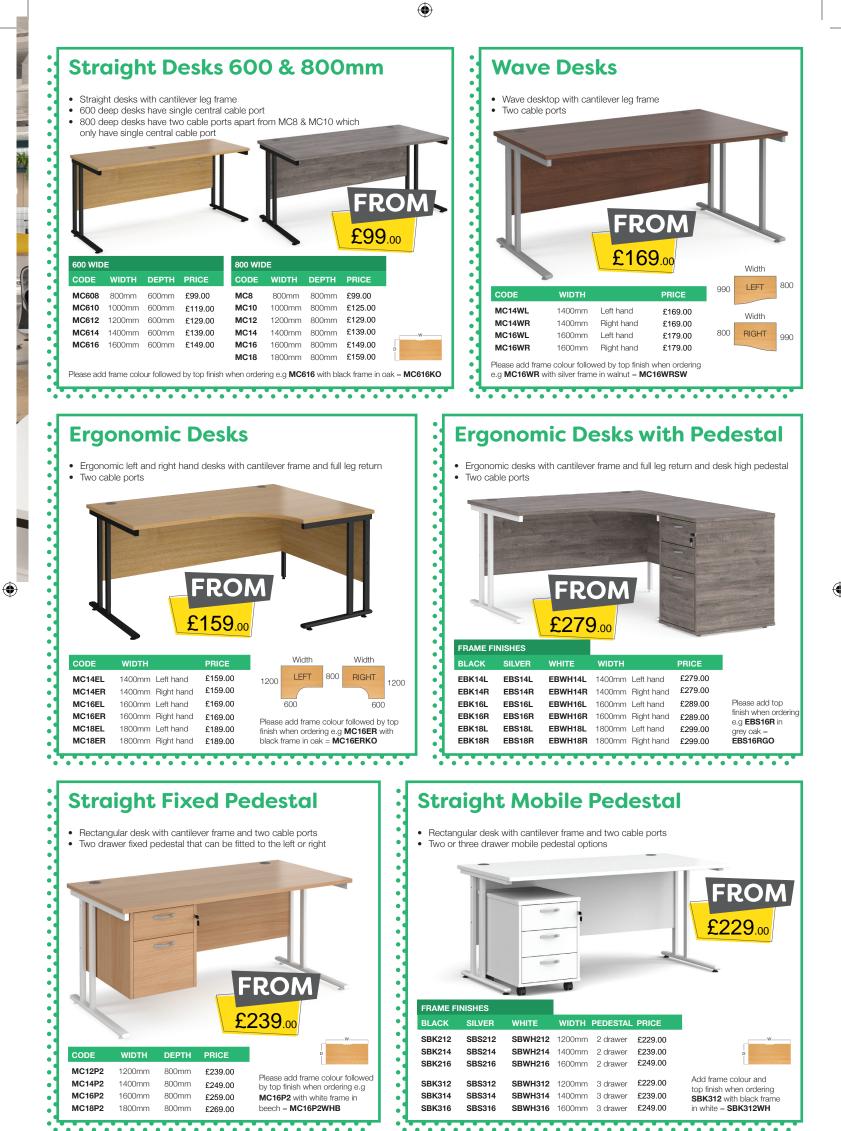

| WB1400-S    | Fits 1600 wide desk | 1400  | 110   | 100    | £39.00 |

| DOUBLE CABLE TRAY |                     |       |       |        |        |  |  |  |
|-------------------|---------------------|-------|-------|--------|--------|--|--|--|
| CODE              | USAGE               | WIDTH | DEPTH | HEIGHT | PRICE  |  |  |  |
| DWB0800           | Fits 1000 wide desk | 800   | 225   | 100    | £28.00 |  |  |  |
| DWB1000           | Fits 1200 wide desk | 1000  | 225   | 100    | £29.00 |  |  |  |
| DWB1200           | Fits 1400 wide desk | 1200  | 225   | 100    | £35.00 |  |  |  |
| DWB1400           | Fits 1600 wide desk | 1400  | 225   | 100    | £39.00 |  |  |  |
|                   |                     |       |       |        |        |  |  |  |









.



Big Deals\_AUG 2024 theme.indd 6









1000mm wide, 470mm deep without shelves

۲

۲

-

.





۲