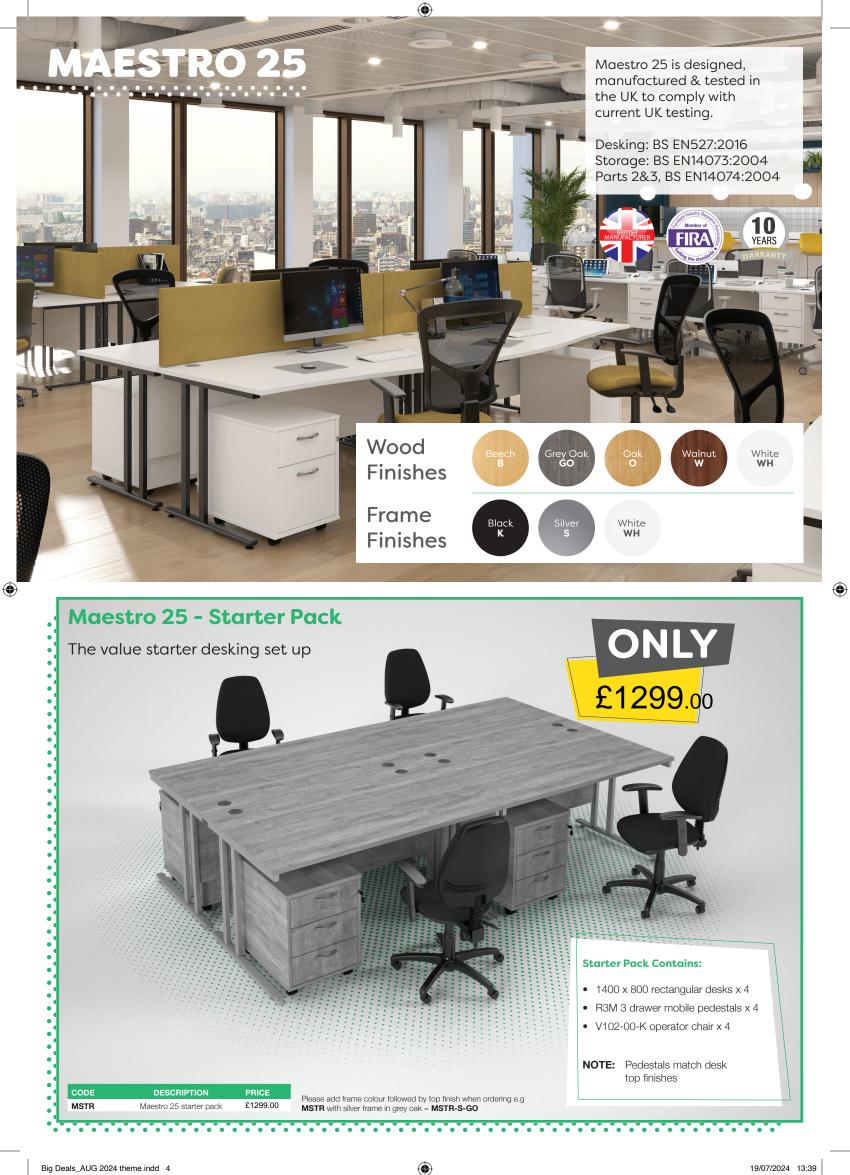

| WB1400-S    | Fits 1600 wide desk | 1400  | 110   | 100    | £39.00 |

| DOUBLE CABLE TRAY |                     |       |       |        |        |  |  |  |
|-------------------|---------------------|-------|-------|--------|--------|--|--|--|
| CODE              | USAGE               | WIDTH | DEPTH | HEIGHT | PRICE  |  |  |  |
| DWB0800           | Fits 1000 wide desk | 800   | 225   | 100    | £28.00 |  |  |  |
| DWB1000           | Fits 1200 wide desk | 1000  | 225   | 100    | £29.00 |  |  |  |
| DWB1200           | Fits 1400 wide desk | 1200  | 225   | 100    | £35.00 |  |  |  |
| DWB1400           | Fits 1600 wide desk | 1400  | 225   | 100    | £39.00 |  |  |  |
|                   |                     |       |       |        |        |  |  |  |









.



Big Deals\_AUG 2024 theme.indd 6









1000mm wide, 470mm deep without shelves

۲

۲

-

.





۲