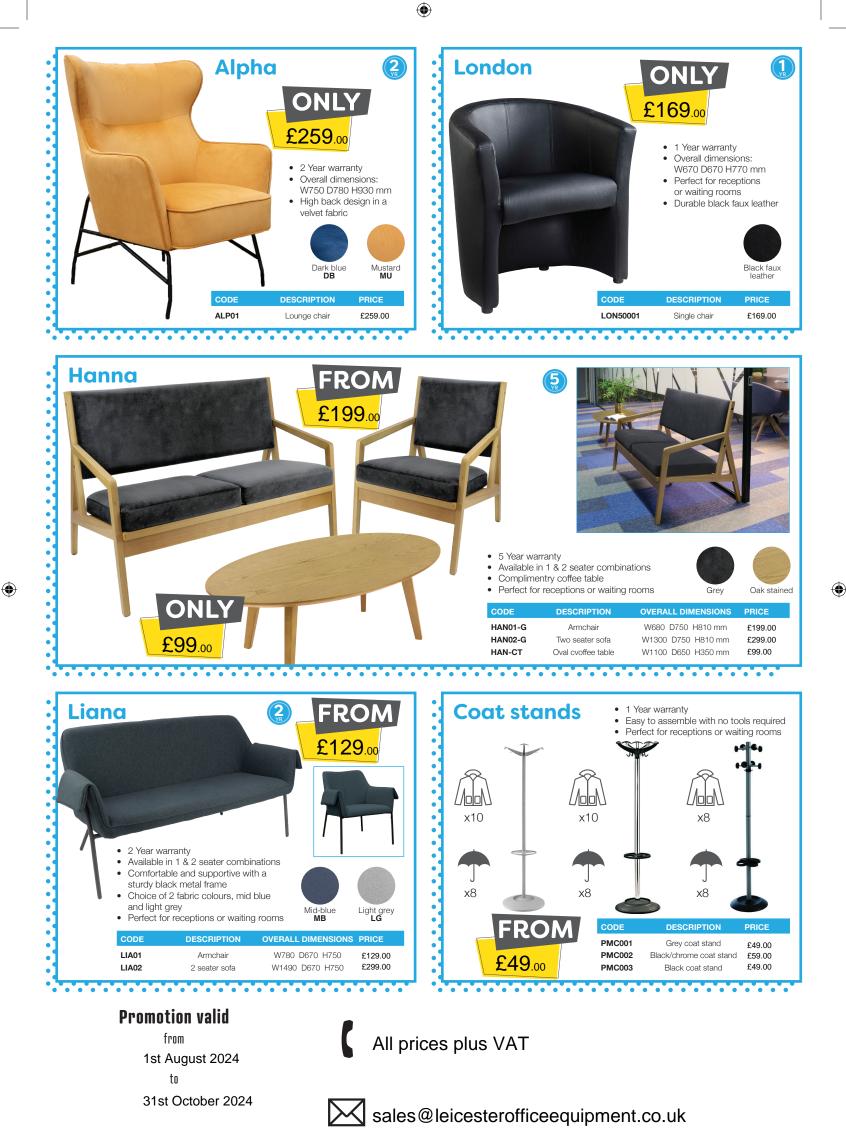

RAY |                     |       |       |        |        |  |  |  |
|-------------------|---------------------|-------|-------|--------|--------|--|--|--|
| CODE              | USAGE               | WIDTH | DEPTH | HEIGHT | PRICE  |  |  |  |
| DWB0800           | Fits 1000 wide desk | 800   | 225   | 100    | £28.00 |  |  |  |
| DWB1000           | Fits 1200 wide desk | 1000  | 225   | 100    | £29.00 |  |  |  |
| DWB1200           | Fits 1400 wide desk | 1200  | 225   | 100    | £35.00 |  |  |  |
| DWB1400           | Fits 1600 wide desk | 1400  | 225   | 100    | £39.00 |  |  |  |
|                   |                     |       |       |        |        |  |  |  |









.



Big Deals\_AUG 2024 theme.indd 6









1000mm wide, 470mm deep without shelves

۲

۲

-

.





۲