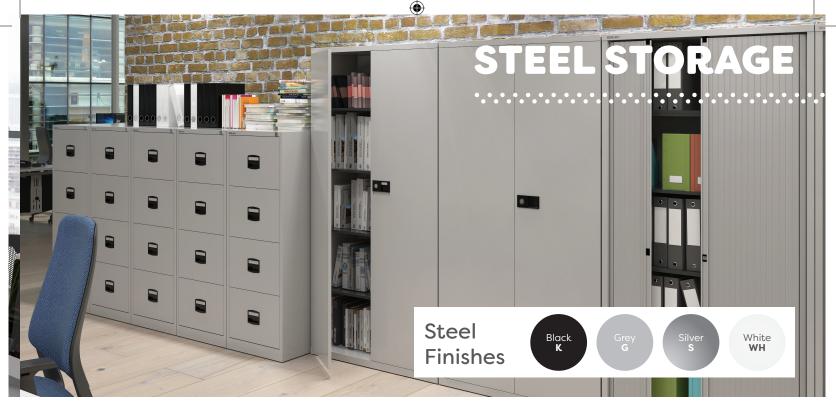

its 1600 wide desk | 1400  | 110   | 100    | £39.00 |

| DOUBLE CABLE TRAY |                     |       |       |        |        |  |  |  |
|-------------------|---------------------|-------|-------|--------|--------|--|--|--|
| CODE              | USAGE               | WIDTH | DEPTH | HEIGHT | PRICE  |  |  |  |
| DWB0800           | Fits 1000 wide desk | 800   | 225   | 100    | £28.00 |  |  |  |
| DWB1000           | Fits 1200 wide desk | 1000  | 225   | 100    | £29.00 |  |  |  |
| DWB1200           | Fits 1400 wide desk | 1200  | 225   | 100    | £35.00 |  |  |  |
| DWB1400           | Fits 1600 wide desk | 1400  | 225   | 100    | £39.00 |  |  |  |
|                   |                     |       |       |        |        |  |  |  |









.



Big Deals\_AUG 2024 theme.indd 6









1000mm wide, 470mm deep without shelves

۲

۲

-

.





۲