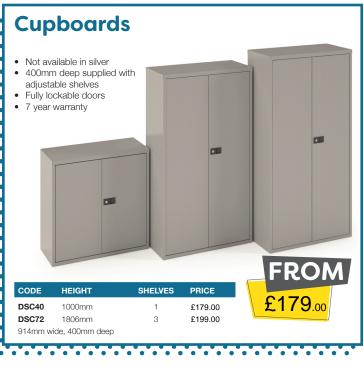

1600 wide desk | 1400  | 110   | 100    | £39.00 |

| DOUBLE CABLE TRAY |                     |       |       |        |        |  |  |  |
|-------------------|---------------------|-------|-------|--------|--------|--|--|--|
| CODE              | USAGE               | WIDTH | DEPTH | HEIGHT | PRICE  |  |  |  |
| DWB0800           | Fits 1000 wide desk | 800   | 225   | 100    | £28.00 |  |  |  |
| DWB1000           | Fits 1200 wide desk | 1000  | 225   | 100    | £29.00 |  |  |  |
| DWB1200           | Fits 1400 wide desk | 1200  | 225   | 100    | £35.00 |  |  |  |
| DWB1400           | Fits 1600 wide desk | 1400  | 225   | 100    | £39.00 |  |  |  |
|                   |                     |       |       |        |        |  |  |  |









.



Big Deals\_AUG 2024 theme.indd 6









1000mm wide, 470mm deep without shelves

۲

۲

-

.





۲