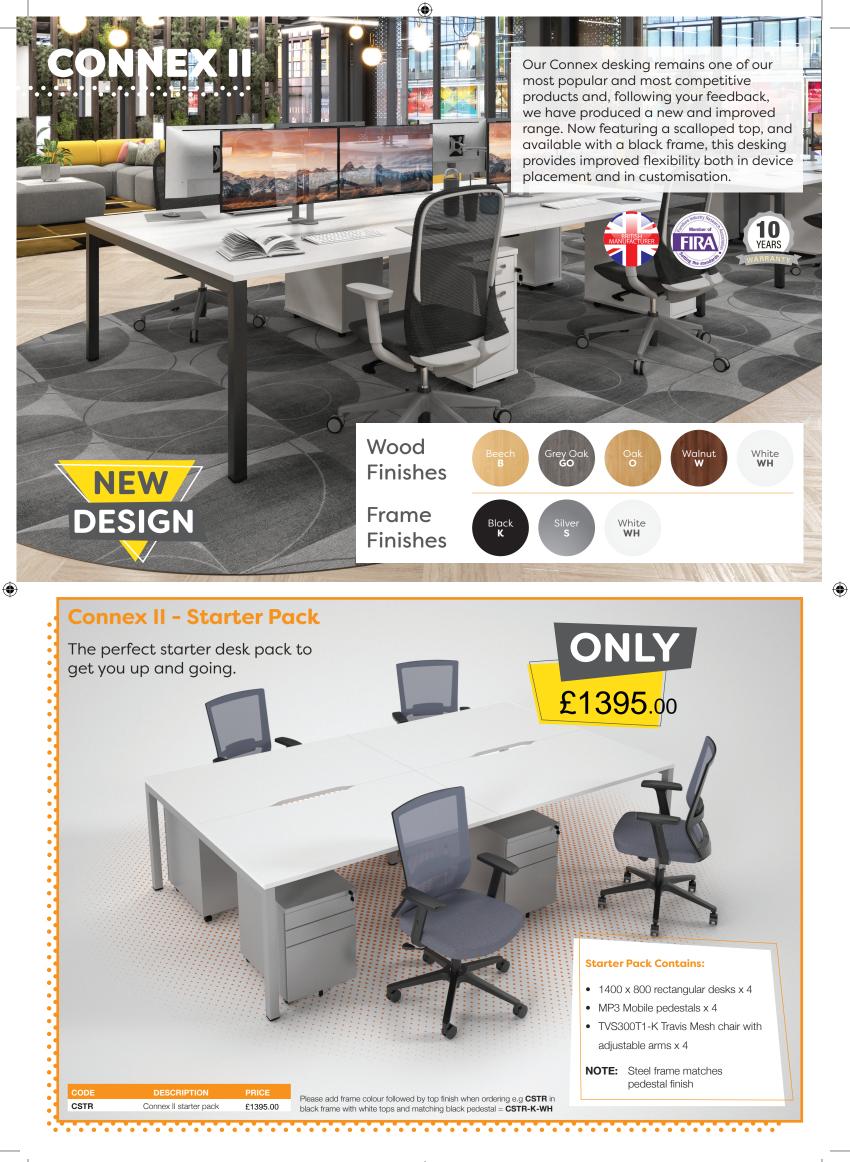

specialists

Sales@leicesterofficeequipment.co.uk www.leicesterofficeequipment.co.uk

740 Melton Road, Thurmaston, Leicester. LE4 8BD



sales@leicesterofficeequipment.co.uk





## Single Desks

- Single straight desks 800mm deep with with scalloped top
- Rectangular steel framework in black,silver or white
- Excellent strength & stability



## **Double Back-to-Back Desks**

- Four straight 800mm deep desks in a double back-to-back bench desk configuration
- Legs are shared between desks, recessed centre leg support to save space and costs





## Back-to-Back Desks

Two straight 800mm deep desks back-to-back, both with scalloped tops
Extended rectangular steel framework for added strength & stability



| WB0800-S         Fits 1000 wide desk         800         110         100         £19.00           WB1000-S         Fits 1200 wide desk         1000         110         100         £25.00           WB1200-S         Fits 1400 wide desk         1200         11